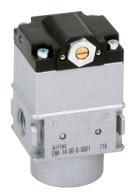

# Soft start valve DAK

Poppet valve, operated by secondary pressure The filling time is adjustable.