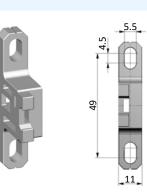

|
| Mounting          | arbitrary                                                                          |
| Medium            | compressed air according to ISO 8573-1:2010, neutral gases                         |
| Materials         | Body: zinc diecasting, seals: NBR, inner parts: plastic, stainless steel and brass |

Poppet valve, operated by secondary pressure The filling time is adjustable.





### Order code



### **Technical data**

| Model-no.:  | DAK-14 |
|-------------|--------|
| Connection  | G1/4   |
| Flow        | 2250   |
| Weight (kg) | 0.42   |

#### Dimensions



12

## **Fastening elements**



### Mounting bracket WK-00

Mounting bracket (set of two pieces) made of PA 66. Mounting only sidewise possible.

#### WK-00



## Coupling kit KPK

КРК-00