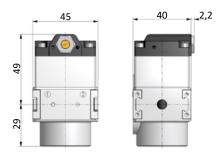

-----------------|------------------------------------------------------------------------------------|
| Input range       | 2.5 16 bar                                                                         |
| Mounting          | arbitrary                                                                          |
| Medium            | compressed air according to ISO 8573-1:2010, neutral gases                         |
| Materials         | Body: zinc diecasting, seals: NBR, inner parts: plastic, stainless steel and brass |

Poppet valve, operated by secondary pressure The filling time is adjustable.





### Order code



### **Technical data**

| Model-no.:  | DAK-14 |
|-------------|--------|
| Connection  | G1/4   |
| Flow        | 2250   |
| Weight (kg) | 0.42   |

#### Dimensions



12

## **Fastening elements**



### Mounting bracket WK-00

Mounting bracket (set of two pieces) made of PA 66. Mounting only sidewise possible.

#### WK-00



## Coupling kit KPK

КРК-00