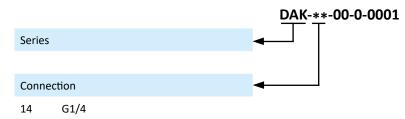

### Order code

### **Technical data**

| Model-no.:  | DAK-14 |
|-------------|--------|
| Connection  | G1/4   |
| Flow        | 2250   |
| Weight (kg) | 0.42   |