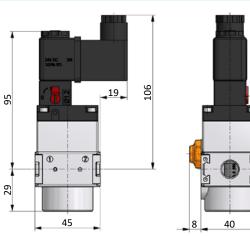

## Dimensions

## **Technical data**

| Model-no.:               | VMK-14 |   |
|--------------------------|--------|---|
| Connection               | G1/4   |   |
| Flow (1-2 in Nl/min)     | 1600   |   |
| Weight(Version A-E) (kg) | 0.46   |   |
| Weight(Version F) (kg)   | 0.54   | 1 |