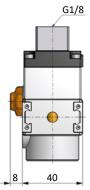

# 3/2-way inline valve VMK

### **Technical details**

| Temperature range | -10°C +60°C                                                                                  |
|-------------------|----------------------------------------------------------------------------------------------|
| Input range       | electrically operated: 2 10 bar                                                              |
|                   | pneumatically operated: max. 16 bar                                                          |
| Mounting          | arbitrary                                                                                    |
| Medium            | compressed air according to ISO 8573-1:2010, neutral gases                                   |
| Materials         | Body: zinc diecasting, seals: NBR, inner parts: zinc coated steel, stainless steel and brass |
| Schutzart         | IP 65 according to EN 60529                                                                  |

3/2-way poppet valve, electrically or pneumatically operated. Silencer is mounted in exhaust. Plug socket is included.

electrically operated 3/2-way, single solenoid, mechanical spring return, NC

pneumatically operated 3/2-way, single pilot, mechanical spring return, NC

### Order code

|            | <u>VMK-**-00-0-000*</u> |         |                        |
|------------|-------------------------|---------|------------------------|
| Series     |                         | Versio  | ns                     |
|            |                         | Digit 4 | Version                |
| Connection | <b></b>                 | А       | 24 V DC, 3 W           |
| 14 G1/4    |                         | D       | 115 V AC, 7.9 VA       |
|            |                         | E       | 230 V AC, 7.9 VA       |
|            |                         | F       | pneumatically operated |

## **Technical data**

| Model-no.:               | VMK-14 |   |
|--------------------------|--------|---|
| Connection               | G1/4   |   |
| Flow (1-2 in Nl/min)     | 1600   |   |
| Weight(Version A-E) (kg) | 0.46   |   |
| Weight(Version F) (kg)   | 0.54   | 1 |

## Dimensions