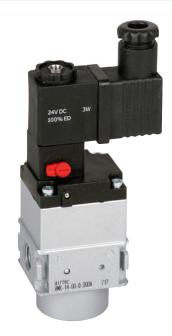

3/2-way poppet valve, electrically or pneumatically operated. Silencer is mounted in exhaust. Plug socket is included.

electrically operated 3/2-way, single solenoid, mechanical spring return, NC

pneumatically operated 3/2-way, single pilot, mechanical spring return, NC

### Order code

|            | <u>VMK-**-00-0-000*</u> |         |                        |
|------------|-------------------------|---------|------------------------|
| Series     |                         | Versio  | ns                     |
|            |                         | Digit 4 | Version                |
| Connection | <b></b>                 | А       | 24 V DC, 3 W           |
| 14 G1/4    |                         | D       | 115 V AC, 7.9 VA       |
|            |                         | E       | 230 V AC, 7.9 VA       |
|            |                         | F       | pneumatically operated |