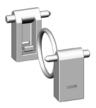

| А       | 24 V DC, 3 W           |
| 14 G1/4    |                         | D       | 115 V AC, 7.9 VA       |
|            |                         | E       | 230 V AC, 7.9 VA       |
|            |                         | F       | pneumatically operated |

## **Technical data**

| Model-no.:               | VMK-14 |   |
|--------------------------|--------|---|
| Connection               | G1/4   |   |
| Flow (1-2 in Nl/min)     | 1600   |   |
| Weight(Version A-E) (kg) | 0.46   |   |
| Weight(Version F) (kg)   | 0.54   | 1 |

# 3/2-way inline valve VMK



## Dimensions













## **Fastening elements**

## Mounting bracket WK-00

Mounting bracket (set of two pieces) made of PA 66. Mounting only sidewise possible.

#### WK-00



## **Coupling kit KPK**

### КРК-00



12