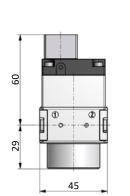

## Dimensions

## **Technical data**

| Model-no.:               | VMK-14 |   |
|--------------------------|--------|---|
| Connection               | G1/4   |   |
| Flow (1-2 in Nl/min)     | 1600   |   |
| Weight(Version A-E) (kg) | 0.46   |   |
| Weight(Version F) (kg)   | 0.54   | 1 |