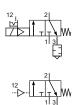

3/2-way poppet valve, electrically or pneumatically operated. Silencer is mounted in exhaust. Plug socket is included.

electrically operated 3/2-way, single solenoid, mechanical spring return, NC

pneumatically operated 3/2-way, single pilot, mechanical spring return, NC