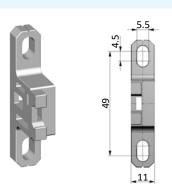

## **Fastening elements**

## Mounting bracket WK-00

Mounting bracket (set of two pieces) made of PA 66. Mounting only sidewise possible.

#### WK-00